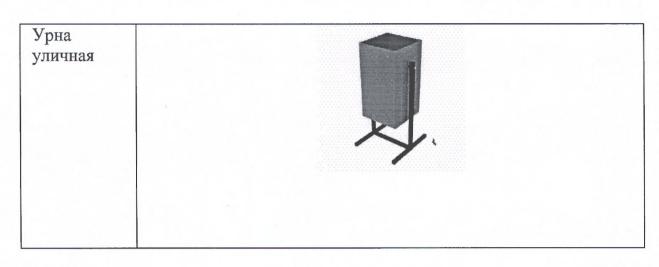

ьного перечня работ.

Минимальный перечень работ по благоустройству дворовых территорий многоквартирных домов:

- ремонт дворовых проездов;
- обеспечение освещения дворовых территорий;
- установка скамеек;
- установка урн;

Дополнительный перечень работ по благоустройству дворовых территорий:

- оборудование детских и (или) спортивных площадок;
- оборудование автомобильных парковок;
- озеленение;
- ремонт имеющейся или устройство новой дождевой канализации, дренажной системы, организация вертикальной планировки территории (при необходимости);
- снос строений и сооружений вспомогательного использования, являющихся общим имуществом собственников помещений в многоквартирном доме;
- устройство пандуса;
- устройство контейнерной площадки;
- тротуар.

6.1.2. Образцы элементов благоустройства





6.1.3. Ориентировочная нормативная стоимость (единичные расценки) на элементы благоустройства дворовых территорий

| Вид работ                                                                                     | Единица<br>измерения | Единич                              | ная расценк           | а, руб.       |  |
|-----------------------------------------------------------------------------------------------|----------------------|-------------------------------------|-----------------------|---------------|--|
| Строительство внутриквартального, дворового проезда, автостоянки с асфальтобетонным покрытием | 1 кв. м              | С бордюром Без бордюр<br>2920 1945  |                       |               |  |
| Ремонт внутриквартального, дворового проезда, автостоянки с асфальтобетонны