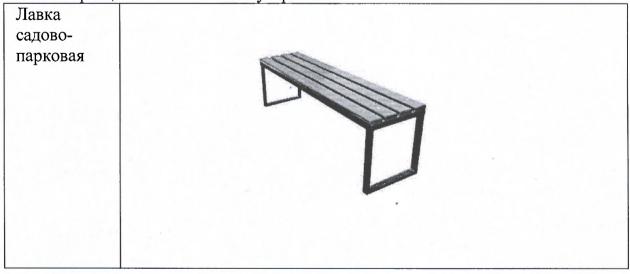

ельного перечня работ.

Минимальный перечень работ по благоустройству дворовых территорий многоквартирных домов:

- ремонт дворовых проездов;
- обеспечение освещения дворовых территорий;
- установка скамеек;
- установка урн;

Дополнительный перечень работ по благоустройству дворовых территорий:

- оборудование детских и (или) спортивных площадок;
- оборудование автомобильных парковок;
- озеленение;
- ремонт имеющейся или устройство новой дождевой канализации, дренажной системы, организация вертикальной планировки территории (при необходимости);
- снос строений и сооружений вспомогательного использования, являющихся общим имуществом собственников помещений в многоквартирном доме;
- устройство пандуса;
- устройство контейнерной площадки;
- тротуар.

6.1.2. Образцы элементов благоустройства





6.1.3. Ориентировочная нормативная стоимость (единичные расценки) на элементы благоустройства дворовых территорий

| Вид работ                                                                                     | Единица<br>измерения | Единич                              | ная расценк           | а, руб.       |  |
|-----------------------------------------------------------------------------------------------|----------------------|-------------------------------------|-----------------------|---------------|--|
| Строительство внутриквартального, дворового проезда, автостоянки с асфальтобетонным покрытием | 1 кв. м              | С бордюром Без бордюр<br>2920 1945  |                       |               |  |
| Ремонт внутриквартального, дворового проезда, автостоянки с асфальтобетон